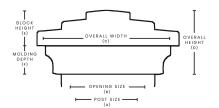

## POST MEASUREMENT CHART: BEACHWALK

MEASUREMENT DIRECTIONS Measure the **actual width** of your post and order according to the **post size** chart.

| SKU       | POST SIZE<br>(A) | OPENING SIZE<br>(B) | OVERALL WIDTH<br>(C) | OVERALL HEIGHT<br>(D) | BLOCK HEIGHT<br>(E) | MOLDING DEPTH<br>(F) |
|-----------|------------------|---------------------|----------------------|-----------------------|---------------------|----------------------|
| BWC312    | 3-1/2"           | 3-5/8"              | 5-1/2"               | 2-5/8"                | 1-1/2"              | 1-1/8"               |
| BWC312512 | 3-1/2" x 5-1/2"  | 3-5/8" x 5-5/8"     | 5-1/2"x7-1/2"        | 2-5/8"                | 1-1/2"              | 1-1/8"               |
| BWC334    | 3-3/4"           | 3-7/8"              | 6"                   | 2-5/8"                | 1-1/2"              | 1-1/8"               |
| BWC4      | 4"               | 4-1/8"              | 6"                   | 2-5/8"                | 1-1/2"              | 1-1/8"               |
| BWC46     | 4"x6"            | 4-1/8"x6-1/8"       | 6"x8"                | 2-5/8"                | 1-1/2"              | 1-1/8"               |
| BWC412    | 4-1/2"           | 4-5/8"              | 6-3/4"               | 2-5/8"                | 1-1/2"              | 1-1/8"               |
| BWC434    | 4-3/4"           | 4-7/8"              | 7-1/4"               | 2-5/8"                | 1-1/2"              | 1-1/8"               |
| BWC5      | 5"               | 5-1/8"              | 7-1/4"               | 2-5/8"                | 1-1/2"              | 1-1/8"               |
| BWC512    | 5-1/2"           | 5-5/8"              | 7-1/2"               | 2-5/8"                | 1-1/2"              | 1-1/8"               |
| BWC534    | 5-3/4"           | 5-7/8"              | 8"                   | 2-5/8"                | 1-1/2"              | 1-1/8"               |
| BWC6      | 6"               | 6-1/8"              | 8-1/4"               | 2-5/8"                | 1-1/2"              | 1-1/8"               |
| BWC612    | 6-1/2"           | 6-5/8"              | 8-3/4"               | 2-5/8"                | 1-1/2"              | 1-1/8"               |
| BWC7      | 7"               | 7-1/8"              | 9"                   | 2-5/8"                | 1-1/2"              | 1-1/8"               |
| BWC712    | 7-1/2"           | 7-5/8"              | 9-3/4"               | 2-5/8"                | 1-1/2"              | 1-1/8"               |
| BWC8      | 8"               | 8-1/8"              | 10-1/4"              | 2-5/8"                | 1-1/2"              | 1-1/8"               |
| BWC812    | 8-1/2"           | 8-5/8"              | 10-3/4"              | 2-5/8"                | 1-1/2"              | 1-1/8"               |
| BWC9      | 9"               | 9-1/8"              | 11-1/4"              | 3-5/8"                | 2-1/2"              | 1-1/8"               |
| BWC912    | 9-1/2"           | 9-5/8"              | 11-3/4"              | 3-5/8"                | 2-1/2"              | 1-1/8"               |
| BWC10     | 10"              | 10-1/8"             | 12-1/4"              | 3-5/8"                | 2-1/2"              | 1-1/8"               |