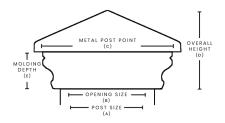

## POST MEASUREMENT CHART: CAMBRIDGE

MEASUREMENT DIRECTIONS

Measure the actual width of your post and order according to the post size chart.

| SKU       | POST SIZE<br>(A) | OPENING SIZE<br>(B) | METAL POST POINT<br>(C) | OVERALL HEIGHT<br>(D) | MOLDING DEPTH (E) |
|-----------|------------------|---------------------|-------------------------|-----------------------|-------------------|
| CCC312    | 3-1/2"           | 3-5/8"              | 5-1/2"                  | 3-3/8"                | 1-5/8"            |
| CCC312512 | 3-1/2" x 5-1/2"  | 3-5/8 x 5-5/8"      | 6" x 8"                 | 3-7/8"                | 1-5/8"            |
| CCC334    | 3-3/4"           | 3-7/8"              | 5-1/2"                  | 3-3/8"                | 1-5/8"            |
| CCC4      | 4"               | 4-1/8"              | 6-3/4"                  | 3-7/8"                | 1-5/8"            |
| CCC46     | 4"x6"            | 4-1/8"x6-1/8"       | 6" x 8"                 | 3-7/8"                | 1-5/8"            |
| CCC412    | 4-1/2"           | 4-5/8"              | 6-3/4"                  | 3-7/8"                | 1-5/8"            |
| CCC434    | 4-3/4"           | 4-7/8"              | 6-3/4"                  | 3-7/8"                | 1-5/8"            |
| CCC5      | 5"               | 5-1/8"              | 6-3/4"                  | 3-7/8"                | 1-5/8"            |
| CCC512    | 5-1/2"           | 5-5/8"              | 8"                      | 3-7/8"                | 1-5/8"            |
| CCC534    | 5-3/4"           | 5-7/8"              | 8"                      | 3-7/8"                | 1-5/8"            |
| CCC6      | 6"               | 6-1/8"              | 8"                      | 3-7/8"                | 1-5/8"            |
| CCC612    | 6-1/2"           | 6-5/8"              | 9-1/2"                  | 3-7/8"                | 1-5/8"            |
| CCC7      | 7"               | 7-1/8"              | 9-1/2"                  | 3-7/8"                | 1-5/8"            |
| CCC712    | 7-1/2"           | 7-5/8"              | 9-1/2"                  | 3-7/8"                | 1-5/8"            |
| CCC8      | 8"               | 8-1/8"              | 11-1/2"                 | 4-7/8"                | 1-5/8"            |
| CCC812    | 8-1/2"           | 8-5/8"              | 11-1/2"                 | 4-7/8"                | 1-5/8"            |
| CCC9      | 9"               | 9-1/8"              | 11-1/2"                 | 4-7/8"                | 1-5/8"            |
| CCC912    | 9-1/2"           | 9-5/8"              | 11-1/2"                 | 4-7/8"                | 1-5/8"            |
| CCC10     | 10"              | 10-1/8"             | 11-1/2"                 | 4-7/8"                | 1-5/8"            |