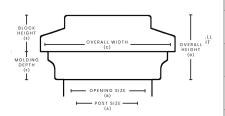

## POST MEASUREMENT CHART: ISLAND

MEASUREMENT DIRECTIONS

Measure the **actual width** of your post and order according to the **post size** chart.

| SKU      | POST SIZE<br>(A) | OPENING SIZE<br>(B) | OVERALL WIDTH<br>(C) | OVERALL HEIGHT (D) | BLOCK HEIGHT<br>(E) | MOLDING DEPTH<br>(F) |
|----------|------------------|---------------------|----------------------|--------------------|---------------------|----------------------|
| IC312    | 3-1/2"           | 3-5/8"              | 5-1/2"               | 2-1/2"             | 1-3/8"              | 1-1/8"               |
| IC312512 | 3-1/2" x 5-1/2"  | 3-5/8" x 5-5/8"     | 5-1/2"x7-1/2"        | 2-1/2"             | 1-3/8"              | 1-1/8"               |
| IC334    | 3-3/4"           | 3-7/8"              | 6"                   | 2-1/2"             | 1-3/8"              | 1-1/8"               |
| IC4      | 4"               | 4-1/8"              | 6"                   | 2-1/2"             | 1-3/8"              | 1-1/8"               |
| IC46     | 4"x6"            | 4-1/8"x6-1/8"       | 6"x8"                | 2-1/2"             | 1-3/8"              | 1-1/8"               |
| IC412    | 4-1/2"           | 4-5/8"              | 6-3/4"               | 2-1/2"             | 1-3/8"              | 1-1/8"               |
| IC434    | 4-3/4"           | 4-7/8"              | 7-1/4"               | 2-1/2"             | 1-3/8"              | 1-1/8"               |
| IC5      | 5"               | 5-1/8"              | 7-1/4"               | 2-1/2"             | 1-3/8"              | 1-1/8"               |
| IC512    | 5-1/2"           | 5-5/8"              | 7-3/4"               | 2-1/2"             | 1-3/8"              | 1-1/8"               |
| IC534    | 5-3/4"           | 5-7/8"              | 8"                   | 2-1/2"             | 1-3/8"              | 1-1/8"               |
| IC6      | 6"               | 6-1/8"              | 8-1/4"               | 2-1/2"             | 1-3/8"              | 1-1/8"               |
| IC612    | 6-1/2"           | 6-5/8"              | 8-3/4"               | 2-1/2"             | 1-3/8"              | 1-1/8"               |
| IC7      | 7"               | 7-1/8"              | 9-1/4"               | 2-1/2"             | 1-3/8"              | 1-1/8"               |
| IC712    | 7-1/2"           | 7-5/8"              | 9-3/4"               | 2-1/2"             | 1-3/8"              | 1-1/8"               |
| IC8      | 8"               | 8-1/8"              | 10-1/4"              | 2-1/2"             | 1-3/8"              | 1-1/8"               |
| IC812    | 8-1/2"           | 8-5/8"              | 10-3/4"              | 2-1/2"             | 1-3/8"              | 1-1/8"               |
| IC9      | 9"               | 9-1/8"              | 11-1/4"              | 3-1/8"             | 2"                  | 1-1/8"               |
| IC912    | 9-1/2"           | 9-5/8"              | 11-3/4"              | 3-1/8"             | 2"                  | 1-1/8"               |
| IC10     | 10"              | 10-1/8"             | 12-1/4"              | 3-1/8"             | 2"                  | 1-1/8"               |