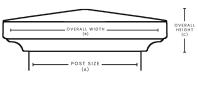

## POST MEASUREMENT CHART: MARTHA'S VINEYARD

MEASUREMENT DIRECTIONS

Measure the actual width of your post and order according to the post size chart.

| SKU       | POST SIZE<br>(A) | OVERALL WIDTH<br>(B) | OVERALL HEIGHT<br>(C) |
|-----------|------------------|----------------------|-----------------------|
| MVC312    | 3-1/2"           | 5-1/4"               | 1-3/8"                |
| MVC312512 | 3-1/2" x 5-1/2"  | 5-1/4"x7-1/4"        | 1-3/8"                |
| MVC334    | 3-3/4"           | 5-1/2"               | 1-3/8"                |
| MVC4      | 4"               | 5-1/2"               | 1-3/8"                |
| MVC46     | 4"x6"            | 5-1/2"x7-1/2"        | 1-3/8"                |
| MVC412    | 4-1/2"           | 6"                   | 1-3/8"                |
| MVC434    | 4-3/4"           | 6-1/2"               | 1-3/8"                |
| MVC5      | 5"               | 6-3/4"               | 1-3/8"                |
| MVC512    | 5-1/2"           | 7-1/4"               | 1-3/8"                |
| MVC534    | 5-3/4"           | 7-1/2"               | 1-3/8"                |
| MVC6      | 6"               | 7-1/2"               | 1-3/8"                |
| MVC612    | 6-1/2"           | 8-1/4"               | 1-3/8"                |
| MVC7      | 7"               | 8-3/4"               | 1-3/8"                |
| MVC712    | 7-1/2"           | 9-1/4"               | 1-3/8"                |
| MVC8      | 8"               | 9-3/4"               | 1-3/8"                |
| MVC812    | 8-1/2"           | 10-1/4"              | 1-3/8"                |
| MVC9      | 9"               | 10-3/4"              | 2-1/2"                |
| MVC912    | 9-1/2"           | 11-1/4"              | 2-1/2"                |
| MVC10     | 10"              | 11-3/4"              | 2-1/2"                |