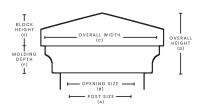

## POST MEASUREMENT CHART: NEWPORT

MEASUREMENT DIRECTIONS

Measure the actual width of your post and order according to the post size chart.

| SKU       | POST SIZE<br>(A) | OPENING SIZE<br>(B) | OVERALL WIDTH<br>(C) | OVERALL HEIGHT<br>(D) | BLOCK HEIGHT<br>(E) | MOLDING DEPTH<br>(F) |
|-----------|------------------|---------------------|----------------------|-----------------------|---------------------|----------------------|
| NWC312    | 3-1/2"           | 3-5/8"              | 5-1/2"               | 2-9/16"               | 1-7/16"             | 1-1/8"               |
| NWC312512 | 3-1/2" x 5-1/2"  | 3-5/8" x 5-5/8"     | 5-1/2"x7-1/2"        | 2-9/16"               | 1-7/16"             | 1-1/8"               |
| NWC334    | 3-3/4"           | 3-7/8"              | 6"                   | 2-9/16"               | 1-7/16"             | 1-1/8"               |
| NWC4      | 4"               | 4-1/8"              | 6"                   | 2-9/16"               | 1-7/16"             | 1-1/8"               |
| NWC46     | 4"x6"            | 4-1/8"x6-1/8"       | 6"x8"                | 2-9/16"               | 1-7/16"             | 1-1/8"               |
| NWC412    | 4-1/2"           | 4-5/8"              | 6-3/4"               | 2-9/16"               | 1-7/16"             | 1-1/8"               |
| NWC434    | 4-3/4"           | 4-7/8"              | 7-1/4"               | 2-9/16"               | 1-7/16"             | 1-1/8"               |
| NWC5      | 5"               | 5-1/8"              | 7-1/4"               | 2-9/16"               | 1-7/16"             | 1-1/8"               |
| NWC512    | 5-1/2"           | 5-5/8"              | 7-3/4"               | 2-9/16"               | 1-7/16"             | 1-1/8"               |
| NWC534    | 5-3/4"           | 5-7/8"              | 8"                   | 2-9/16"               | 1-7/16"             | 1-1/8"               |
| NWC6      | 6"               | 6-1/8"              | 8-1/4"               | 2-9/16"               | 1-7/16"             | 1-1/8"               |
| NWC612    | 6-1/2"           | 6-5/8"              | 8-3/4"               | 2-9/16"               | 1-7/16"             | 1-1/8"               |
| NWC7      | 7"               | 7-1/8"              | 9-1/4"               | 2-9/16"               | 1-7/16"             | 1-1/8"               |
| NWC712    | 7-1/2"           | 7-5/8"              | 9-3/4"               | 2-9/16"               | 1-7/16"             | 1-1/8"               |
| NWC8      | 8"               | 8-1/8"              | 10-1/4"              | 2-9/16"               | 1-7/16"             | 1-1/8"               |
| NWCC812   | 8-1/2"           | 8-5/8"              | 10-3/4"              | 2-9/16"               | 1-7/16"             | 1-1/8"               |
| NWC9      | 9"               | 9-1/8"              | 11-1/4"              | 3-9/16"               | 2-7/16"             | 1-1/8"               |
| NWC912    | 9-1/2"           | 9-5/8"              | 11-3/4"              | 3-9/16"               | 2-7/16"             | 1-1/8"               |
| NWC10     | 10"              | 10-1/8"             | 12-1/4"              | 3-9/16"               | 2-7/16"             | 1-1/8"               |