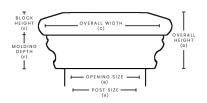

## POST MEASUREMENT CHART: SEABREEZE

MEASUREMENT DIRECTIONS

Measure the actual width of your post and order according to the post size chart.

| SKU       | POST SIZE<br>(A) | OPENING SIZE<br>(B) | OVERALL WIDTH<br>(C) | OVERALL HEIGHT<br>(D) | BLOCK HEIGHT<br>(E) | MOLDING DEPTH<br>(F) |
|-----------|------------------|---------------------|----------------------|-----------------------|---------------------|----------------------|
| SBC312    | 3-1/2"           | 3-5/8"              | 5-3/4"               | 2-3/4"                | 1-1/8"              | 1-5/8"               |
| SBC312512 | 3-1/2" x 5-1/2"  | 3-5/8" x 5-5/8"     | 5-3/4"x7-3/4"        | 2-3/4"                | 1-1/8"              | 1-5/8"               |
| SBC334    | 3-3/4"           | 3-7/8"              | 5-3/4"               | 2-3/4"                | 1-1/8"              | 1-5/8"               |
| SBC4      | 4"               | 4-1/8"              | 6-1/4"               | 2-3/4"                | 1-1/8"              | 1-5/8"               |
| SBC46     | 4"x6"            | 4-1/8"x6-1/8"       | 6-1/4"x8-1/4"        | 2-3/4"                | 1-1/8"              | 1-5/8"               |
| SBC412    | 4-1/2"           | 4-5/8"              | 6-3/4"               | 2-3/4"                | 1-1/8"              | 1-5/8"               |
| SBC434    | 4-3/4"           | 4-7/8"              | 7"                   | 2-3/4"                | 1-1/8"              | 1-5/8"               |
| SBC5      | 5"               | 5-1/8"              | 7"                   | 2-3/4"                | 1-1/8"              | 1-5/8"               |
| SBC512    | 5-1/2"           | 5-5/8"              | 7-3/4"               | 2-3/4"                | 1-1/8"              | 1-5/8"               |
| SBC534    | 5-3/4"           | 5-7/8"              | 8"                   | 2-3/4"                | 1-1/8"              | 1-5/8"               |
| SBC6      | 6"               | 6-1/8"              | 8-1/4"               | 2-3/4"                | 1-1/8"              | 1-5/8"               |
| SBC612    | 6-1/2"           | 6-5/8"              | 8-3/4"               | 2-3/4"                | 1-1/8"              | 1-5/8"               |
| SBC7      | 7"               | 7-1/8"              | 9-1/4"               | 2-3/4"                | 1-1/8"              | 1-5/8"               |
| SBC712    | 7-1/2"           | 7-5/8"              | 9-3/4"               | 2-3/4"                | 1-1/8"              | 1-5/8"               |
| SBC8      | 8"               | 8-1/8"              | 10-1/4"              | 2-3/4"                | 1-1/8"              | 1-5/8"               |
| SBC812    | 8-1/2"           | 8-5/8"              | 10-3/4"              | 2-3/4"                | 1-1/8"              | 1-5/8"               |
| SBC9      | 9"               | 9-1/8"              | 11-1/4"              | 3-3/4"                | 2-1/8"              | 1-5/8"               |
| SBC912    | 9-1/2"           | 9-5/8"              | 11-3/4"              | 3-3/4"                | 2-1/8"              | 1-5/8"               |
| SBC10     | 10"              | 10-1/8"             | 12-1/4"              | 3-3/4"                | 2-1/8"              | 1-5/8"               |