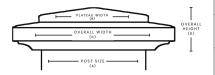

## POST MEASUREMENT CHART: SOUTH HAMPTON

MEASUREMENT DIRECTIONS

Measure the actual width of your post and order according to the post size chart.

| SKU       | POST SIZE<br>(A) | PLATEAU WIDTH<br>(B) | OVERALL WIDTH<br>(C) | OVERALL HEIGHT |
|-----------|------------------|----------------------|----------------------|----------------|
| SHC312    | 3-1/2"           | 3-1/2"               | 5-1/4"               | 1-3/8"         |
| SHC312512 | 3-1/2" x 5-1/2"  | 3-1/2" x 5-1/2"      | 5-1/4"x7-1/4"        | 1-3/8"         |
| SHC334    | 3-3/4"           | 3-3/4"               | 5-1/2"               | 1-3/8"         |
| SHC4      | 4"               | 4"                   | 5-1/2"               | 1-3/8"         |
| SHC46     | 4"x6"            | 4"x6"                | 5-1/2"x7-1/2"        | 1-3/8"         |
| SHC412    | 4-1/2"           | 4-1/2"               | 6"                   | 1-3/8"         |
| SHC434    | 4-3/4"           | 4-3/4"               | 6-1/2'               | 1-3/8"         |
| SHC5      | 5"               | 5"                   | 6-3/4"               | 1-3/8"         |
| SHC512    | 5-1/2"           | 5-1/2"               | 7-1/4"               | 1-3/8"         |
| SHC534    | 5-3/4"           | 5-3/4"               | 7-1/2'               | 1-3/8"         |
| SHC6      | 6"               | 6"                   | 7-1/2"               | 1-3/8"         |
| SHC612    | 6-1/2"           | 6-1/2"               | 8-1/4"               | 1-3/8"         |
| SHC7      | 7"               | 7"                   | 8-3/4"               | 1-3/8"         |
| SHC712    | 7-1/2"           | 7-1/2"               | 9-1/4"               | 1-3/8"         |
| SHC8      | 8"               | 8"                   | 9-3/4"               | 1-3/8"         |
| SHC812    | 8-1/2"           | 8-1/2"               | 10-1/4"              | 1-3/8"         |
| SHC9      | 9"               | 9"                   | 10-3/4"              | 2-1/2"         |
| SHC912    | 9-1/2"           | 9-1/2"               | 11-1/4"              | 2-1/2"         |
| SHC10     | 10"              | 10"                  | 11 -3/4"             | 2-1/2"         |